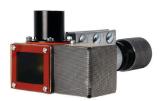

## **CLR - Closed Loop Relief Vent:**

Provides pressure relief in a Closed Loop Conveying System.

- Install near take-off devices in a closed loop system.
- Install one per row of take-offs that share a common closed loop manifold.