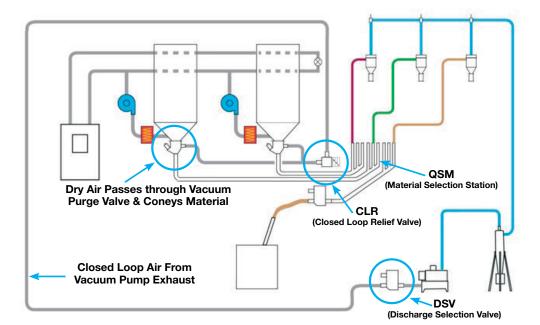

## **Closed Loop Conveying System Air Illustration**

Closed loop conveying configuration illustrating use of discharge selection valve with relief vent.

**Discharge Selection Valve** 

PROUDLY MADE IN THE USA