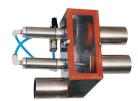

## DSV - Discharge Selection Valve with Relief for Dry Air Conveying

- Requires a separate Relief Vent in a closed system.
- Includes 3-Bolt Coupler and pump adapter fitting.
- For use with either VRB or VPDB pumps.
- Control Voltage : 115 VAC or 24 VDC