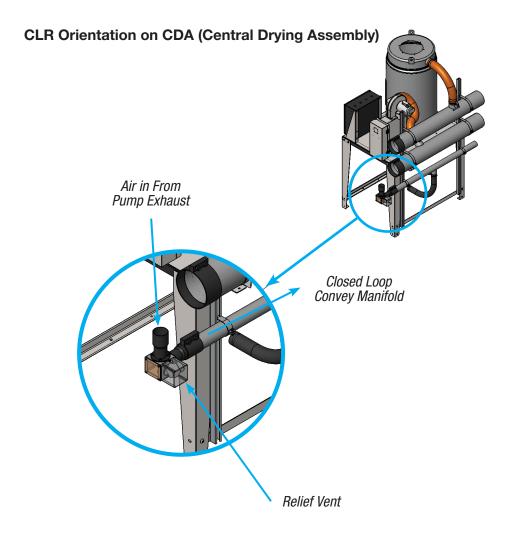

## **Closed Loop Conveying Accessories**

Relief vent

To closed loop

convey manifold

DSV Discharge Selection Valve With Relief CLR Closed Loop Relief Vent

## **CLR - Closed Loop Relief Vent:**

Provides pressure relief in a Closed Loop Conveying System.

- Install near take-off devices in a closed loop system.
- Install one per row of take-offs that share a common closed loop manifold.