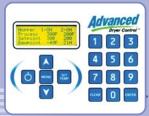

## Mini PD C o n t r o l s

### ADC Control includes:

- -49°F dewpoint monitor
- High temp alarm & shutdown
- 7 day timer
- Alarm history
- Thermocouple alarms

The Mini PD dryers are ideal for small press /extruders with the dryer and hopper on a compact, castered floor frame. Optional DAC compressed air loaders provide easy, safe changeovers eliminating press mounted drying hoppers